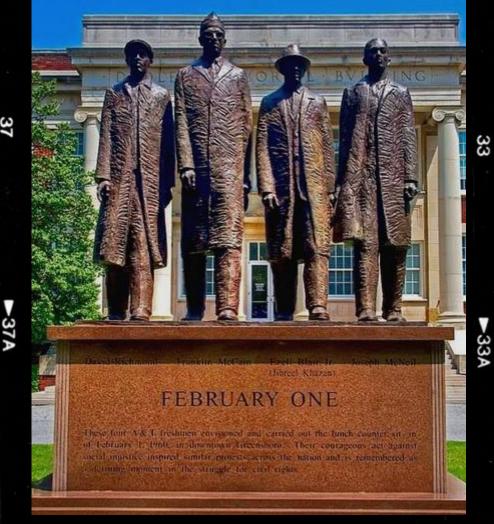

## COLLIDE.

Experience cultural
progress at the Civil
progress at the Museum while also
Rights Museum while also
exploring one of our
exploring one hature trails!
beloved nature