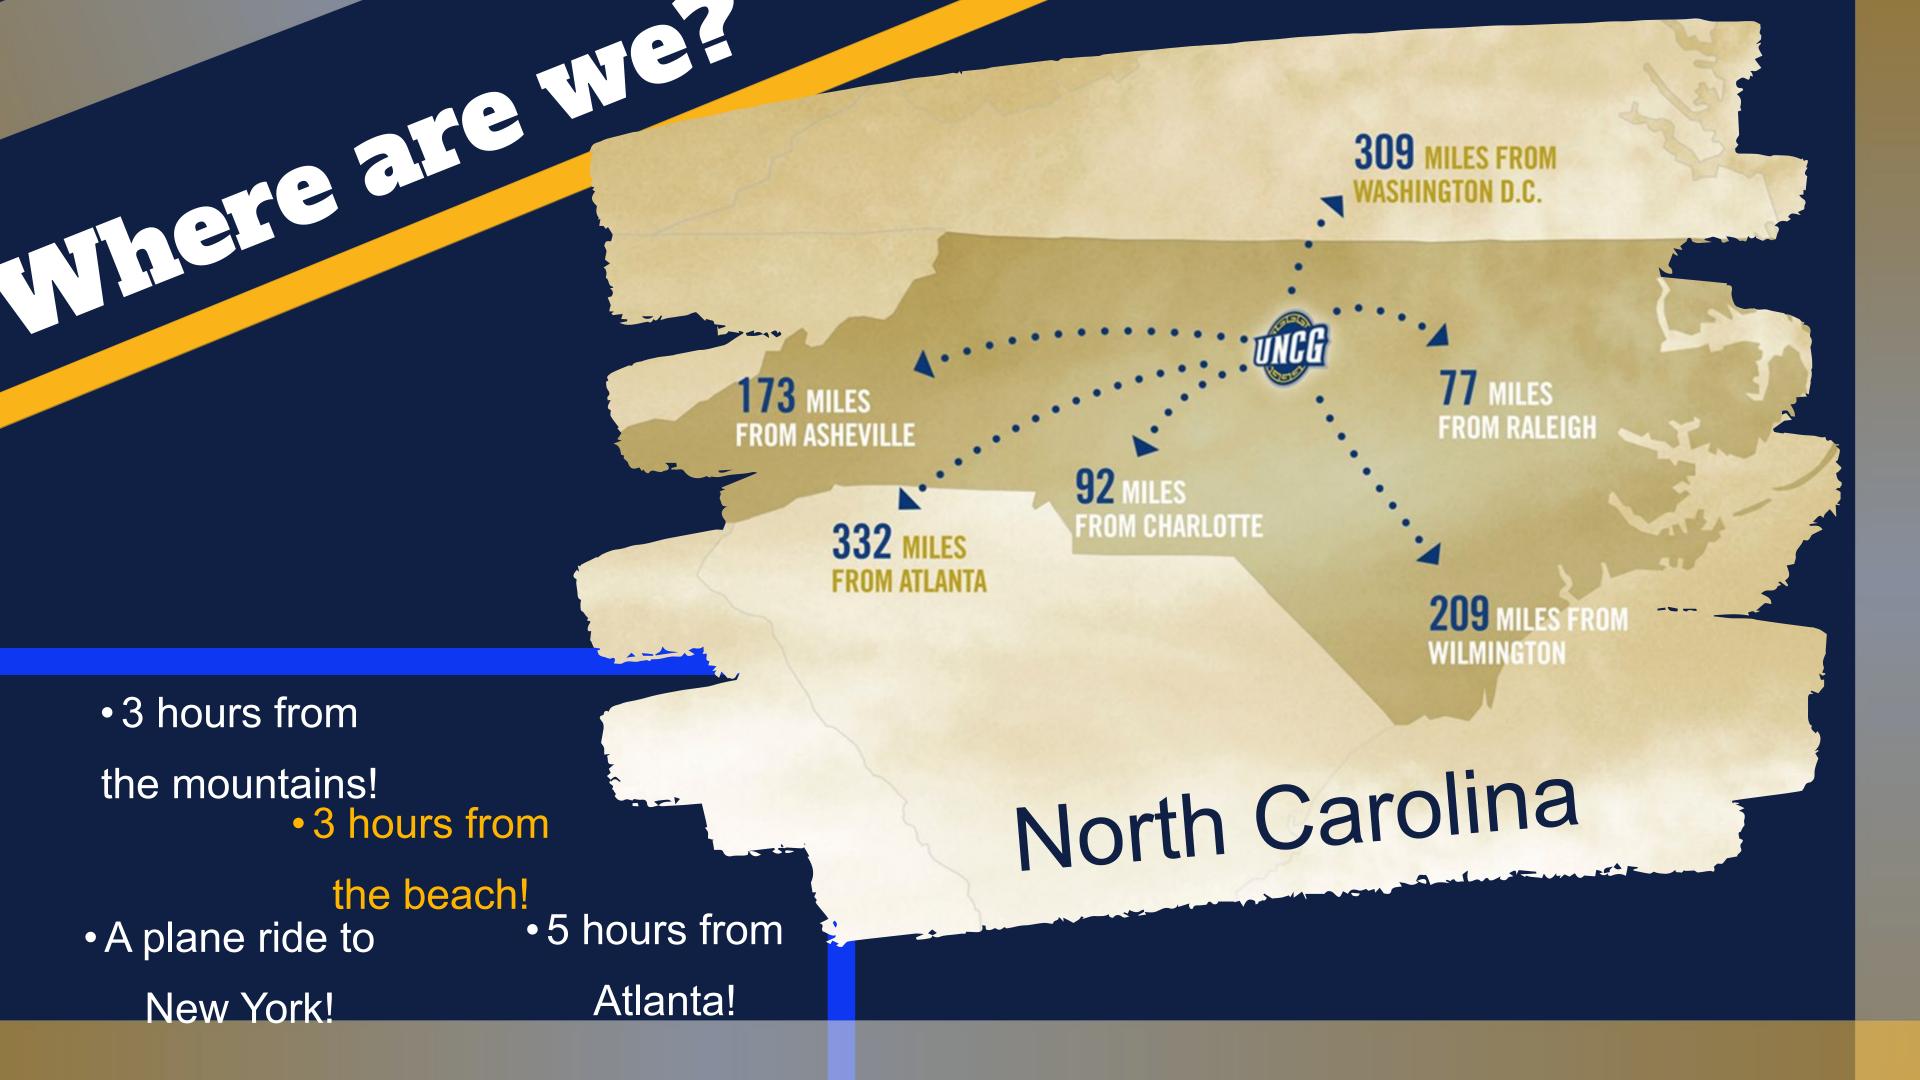

#### HHH SIN

is the 3rd largest city in North

Population: 287,027 Carolina

Check Out the visitor's duide.

#### → (4 ; ) H; (H; )

°C)

Seasons

All Four

Avg. Max. Temperature: 68.7F (20.4°C)

Avg. Min. Temperature: 47.6° F (8.7°C)